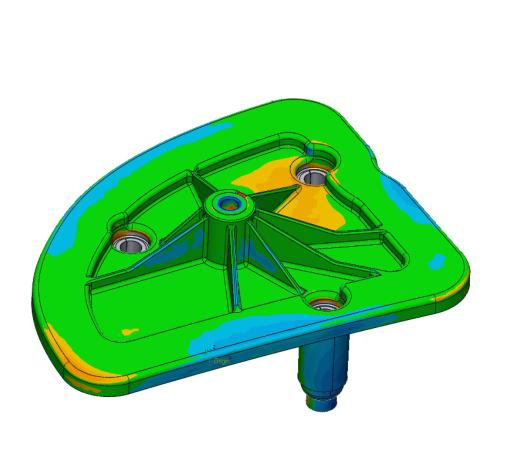

| Date | Nov 30, 2017 |
|------|--------------|
| Unit | in.          |

Result Data - 1 : 3D Compare1

| Min.          | -0.0313 |
|---------------|---------|
| Max.          | 0.0316  |
| Avg.          | -0.001  |
| RMS           | 0.0054  |
| Std. Dev.     | 0.0053  |
| Var.          | 0.0007  |
| +Avg.         | 0.0037  |
| -Avg.         | -0.004  |
| In Tol.(%)    | 72.5274 |
| Out Tol.(%)   | 27.4726 |
| Over Tol.(%)  | 10.1083 |
| Under Tol.(%) | 17.3644 |
|               |         |