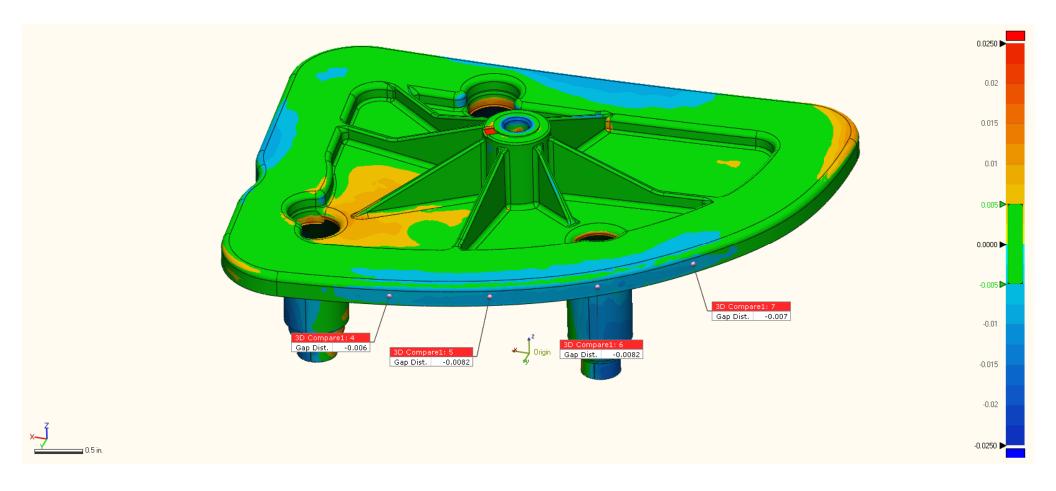

## Result Data - 1 : Custom View2

| Customer  | Touchstone Measurment |
|-----------|-----------------------|
| Part Name | Example 1             |

| Part      | Part 1         |
|-----------|----------------|
| Inspector | Lab Technician |

| Date | Nov 30, 2017 |
|------|--------------|
| Unit | in.          |