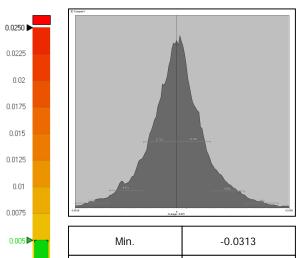

| Date | Nov 30, 2017 |
|------|--------------|
| Unit | in.          |

Result Data - 1 : 3D Compare1

| Min.          | -0.0313 |
|---------------|---------|
| Max.          | 0.0316  |
| Avg.          | -0.001  |
| RMS           | 0.0054  |
| Std. Dev.     | 0.0053  |
| Var.          | 0.0007  |
| +Avg.         | 0.0037  |
| -Avg.         | -0.004  |
| In Tol.(%)    | 72.5274 |
| Out Tol.(%)   | 27.4726 |
| Over Tol.(%)  | 10.1083 |
| Under Tol.(%) | 17.3644 |
|               |         |

| Customer  | Touchstone Measurment |
|-----------|-----------------------|
| Part Name | Example 1             |

| Part      | Part 1         |
|-----------|----------------|
| Inspector | Lab Technician |

0.0025

0.0000 **▶** -0.0025

-0.005 ► -0.0075

-0.0125 -0.015

-0.0175

-0.02 -0.0225

| Date | Nov 30, 2017 |
|------|--------------|
| Unit | in.          |