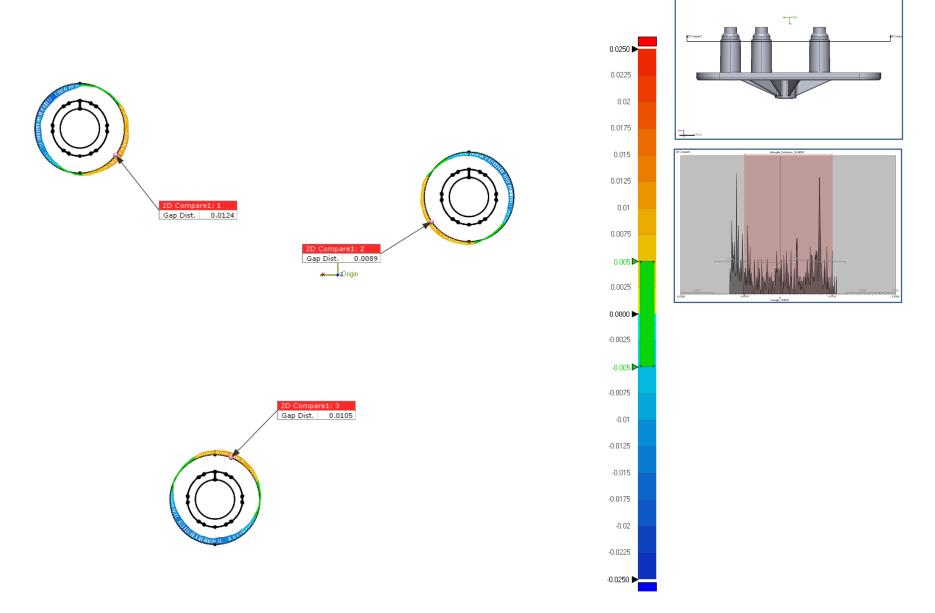

## Result Data - 1 : 2D Compare1

| Customer  | Touchstone Measurment |
|-----------|-----------------------|
| Part Name | Example 1             |

| Part      | Part 1         |
|-----------|----------------|
| Inspector | Lab Technician |

| Date | Nov 30, 2017 |
|------|--------------|
| Unit | in.          |