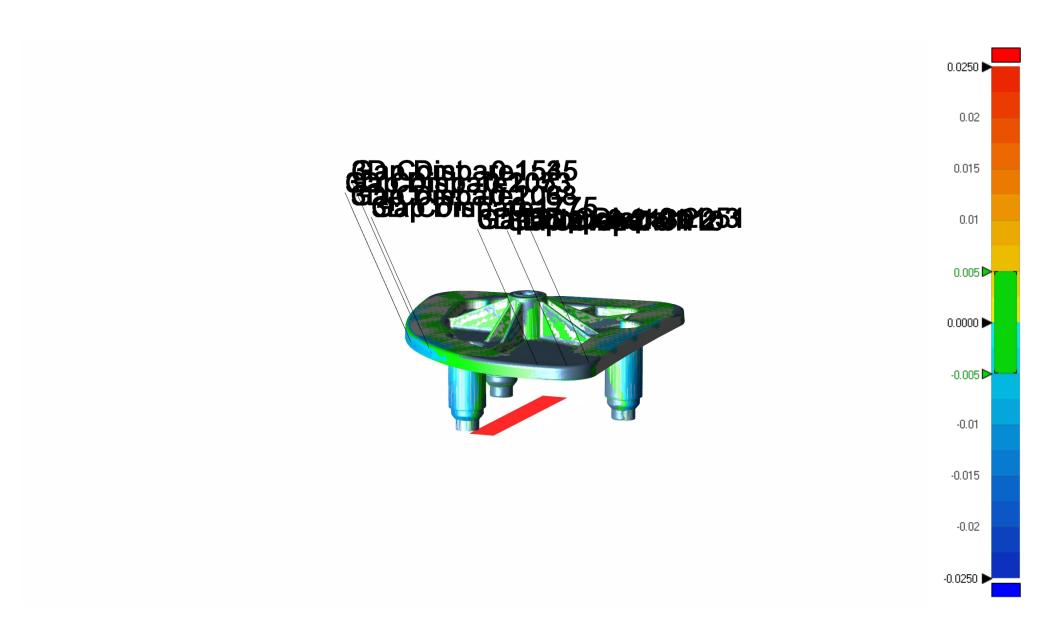

| Date | Nov 30, 2017 |
|------|--------------|
| Unit | in.          |

Result Data - 1 : 3D Compare1

| Min.          | -0.0313 |
|---------------|---------|
| Max.          | 0.0316  |
| Avg.          | -0.001  |
| RMS           | 0.0054  |
| Std. Dev.     | 0.0053  |
| Var.          | 0.0007  |
| +Avg.         | 0.0037  |
| -Avg.         | -0.004  |
| In Tol.(%)    | 72.5274 |
| Out Tol.(%)   | 27.4726 |
| Over Tol.(%)  | 10.1083 |
| Under Tol.(%) | 17.3644 |
|               |         |

| Customer  | Touchstone Measurment |
|-----------|-----------------------|
| Part Name | Example 1             |

| Part      | Part 1         |
|-----------|----------------|
| Inspector | Lab Technician |

0.0025

0.0000 **▶** -0.0025

-0.005 ► -0.0075

-0.0125 -0.015

-0.0175

-0.02 -0.0225

| Date | Nov 30, 2017 |
|------|--------------|
| Unit | in.          |