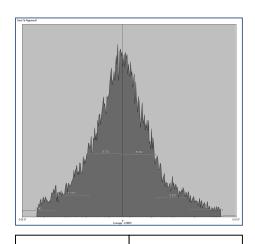

# Result Data - 1 : Best Fit Alignment1

| Min.      | -0.0117 |
|-----------|---------|
| Max.      | 0.0117  |
| Avg.      | -0.0009 |
| RMS       | 0.0044  |
| Std. Dev. | 0.0043  |
| Var.      | 0.0005  |
| +Avg.     | 0.0032  |
| -Avg.     | -0.0035 |